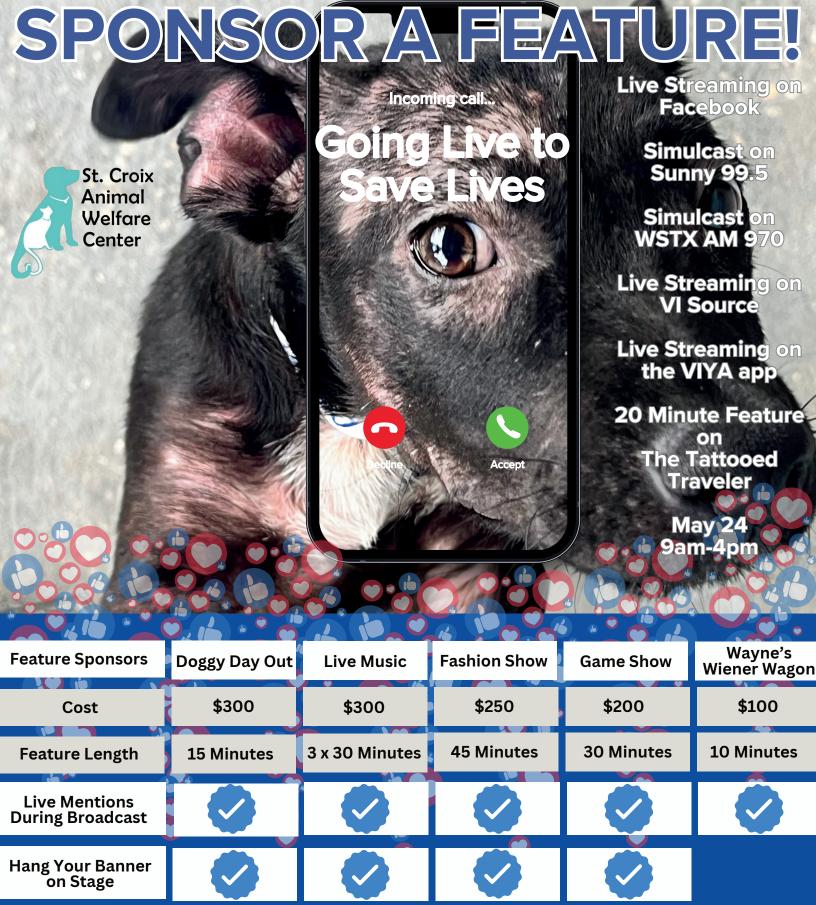

#### Presents

Incoming call...

ave Lives

Live Streaming on **Facebook** 

Simulcast on **WSTX AM 970** 

Live Streaming on **VI Source** 

Live Streaming on the VIYA app

20 Minute Feature on The Tattooed Traveler

> **May 24** 9am-4pm

Hosted by:

**Todd Newton of The Tattooed Traveler** 

**Kevin Jackson of** The Big Phat Morning Show

Becca Hughson of Waggin' Wednesday

Accept

Minimum TWO Sponsorship Mentions During YOUR Sponsored Feature! ADDITIONAL Sponsorship Mentions Throughout the Seven-Hour Broadcast!

Pre-Recorded Feature at Your Location

## Feature Sponsor

#### Sponsorship Options:

| Doggy Day Out - \$300             |
|-----------------------------------|
| Live Music - \$300                |
| Fashion Show - \$250              |
| Guess the Price Game Show - \$200 |
| Wayne's Wiener Wagon - \$100      |