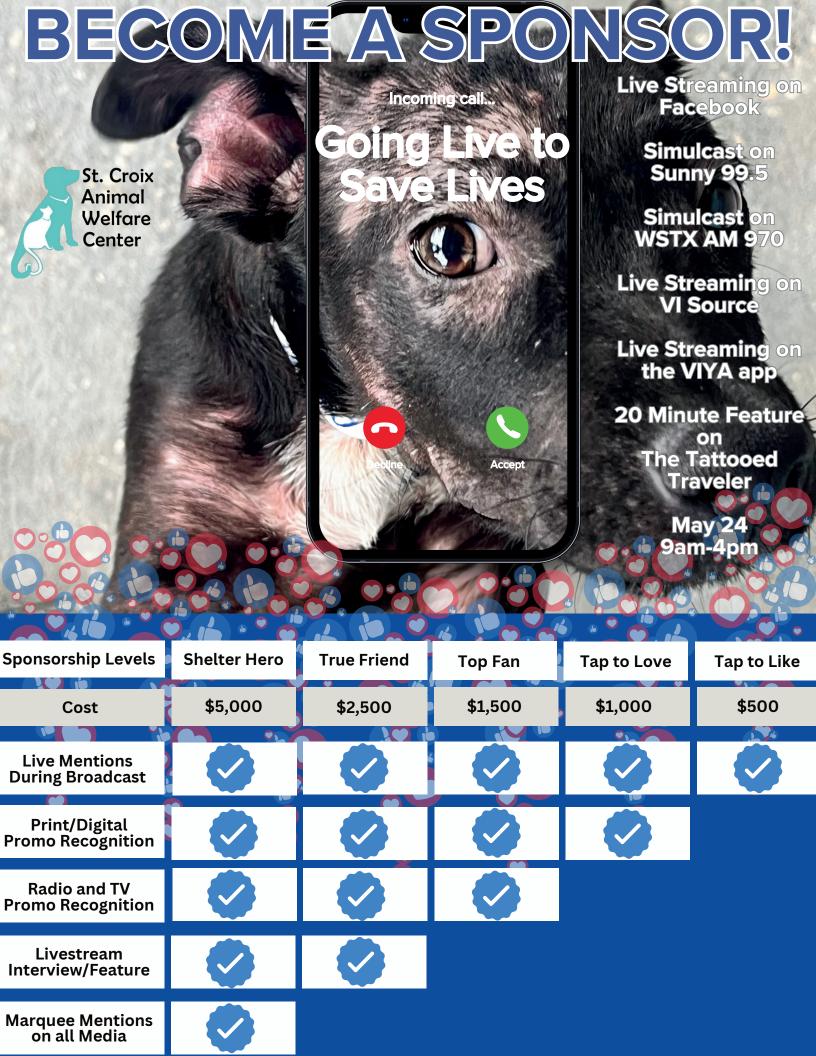

#### Presents

Incoming call...

ave Lives

Live Streaming on **Facebook** 

Simulcast on **WSTX AM 970** 

Live Streaming on **VI Source** 

Live Streaming on the VIYA app

20 Minute Feature on The Tattooed Traveler

> **May 24** 9am-4pm

Hosted by:

**Todd Newton of The Tattooed Traveler** 

**Kevin Jackson of** The Big Phat Morning Show

Becca Hughson of Waggin' Wednesday

Accept

# Sponsor Going Live to Save Lives

#### **Sponsorship Levels:**

|                               | True From Tap to | iend - (<br>n - \$1,5<br>Love - | \$1,000        | J   |  | An<br>We | Croix<br>imal<br>elfare<br>enter |  |
|-------------------------------|------------------|---------------------------------|----------------|-----|--|----------|----------------------------------|--|
|                               |                  |                                 |                |     |  |          |                                  |  |
| is T                          | his Donat        | ion And                         | onymou<br>] No | ıs? |  |          |                                  |  |
|                               | ٦                |                                 | No             |     |  |          |                                  |  |
| Best (                        | Yes<br>Contact   |                                 | No             |     |  |          |                                  |  |
| Best (                        | Yes<br>Contact   |                                 | No             |     |  |          |                                  |  |
| Best (<br>Business<br>Name: _ | Yes<br>Contact   | Inform                          | <b>No</b>      | •   |  |          |                                  |  |